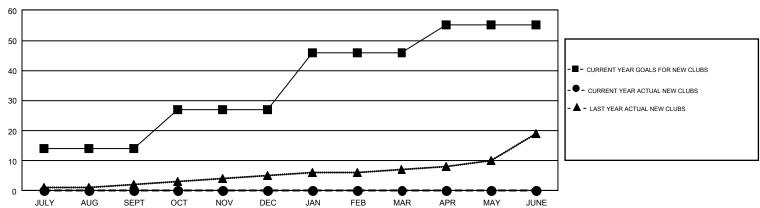

## GOALS AND ACTUAL NEW CLUBS CUMULATIVE

| DROPPED CLUBS: 25  DROPPED MEMBERS |       | 403 CLUBS OF 1,307 ADDED 1 OR<br>MORE NEW MEMBERS | GENDER DISTI<br>MALE<br>FEMALE  | RIBUTION<br>20,780 (61.68%)<br>12,911 (38.32%) | ´     |  |
|------------------------------------|-------|---------------------------------------------------|---------------------------------|------------------------------------------------|-------|--|
| DECEASED                           | 108   | CLICK LIEDE FOR CLIMILIATIVE                      | TOTAL FAMILY UNIT MEMBERS       |                                                | 6,405 |  |
| CLUB CANCELLED 77                  |       | CLICK HERE FOR CUMULATIVE MEMBERSHIP DATA         |                                 |                                                |       |  |
| OTHER                              | 889   |                                                   | FAMILY MEMBERS PAYING HALF DUES |                                                | 3,327 |  |
| TOTAL                              | 1,074 |                                                   |                                 |                                                |       |  |