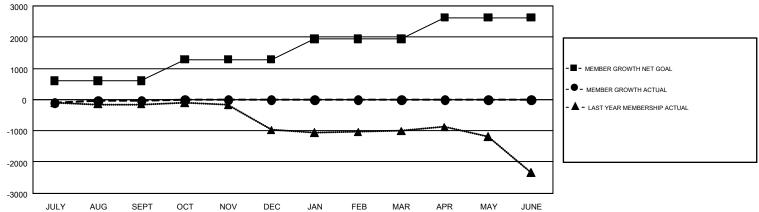

## GOALS AND ACTUAL NEW CLUBS CUMULATIVE

| DROPPED CLUBS: 25  DROPPED MEMBERS |       | 403 CLUBS OF 1,307 ADDED 1 OR<br>MORE NEW MEMBERS | GENDER DISTI<br>MALE<br>FEMALE  | RIBUTION<br>20,780 (61.68%)<br>12,911 (38.32%) | ´     |  |
|------------------------------------|-------|---------------------------------------------------|---------------------------------|------------------------------------------------|-------|--|
| DECEASED                           | 108   | CLICK LIEDE FOR CLIMILIATIVE                      | TOTAL FAMILY UNIT MEMBERS       |                                                | 6,405 |  |
| CLUB CANCELLED 77                  |       | CLICK HERE FOR CUMULATIVE MEMBERSHIP DATA         |                                 |                                                |       |  |
| OTHER                              | 889   |                                                   | FAMILY MEMBERS PAYING HALF DUES |                                                | 3,327 |  |
| TOTAL                              | 1,074 |                                                   |                                 |                                                |       |  |